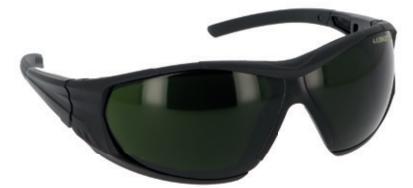

### **Technical features**

Welding spectacles. Lens: polycarbonate, 10° curved. Lens thickness: 2.00 mm Temples: 100% polycarbonate. Headband: 60% polyester / 40% elastane. Treatment: anti-scratch and anti-fog. Inside EVA foam. Dimensions: 145 mm x 170 mm x 60 mm. Weight: 41 g. Colour: black. Packaging: carton of 100 pieces. Subpackaging: box of 10 pieces (under individual polybag).

#### **Advantages**

- > Versatile thanks to the removable headband and temples.
- > Quality and reliability of ISO 9001 / ISO 14001 certified production.
- > Quick adjustement thanks to elastic headband.
- > Smoked lens for welding (scale n°5).
- > Comfortable thanks to the inside foam.