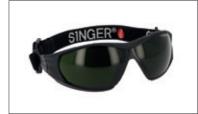

### **Technical features**

Welding spectacles. Lens: polycarbonate, 10° curved. Lens thickness: 2.00 mm Temples: 100% polycarbonate. Headband: 60% polyester / 40% elastane. Treatment: anti-scratch and anti-fog. Inside EVA foam. Dimensions: 145 mm x 170 mm x 60 mm. Weight: 41 g. Colour: black. Packaging: carton of 100 pieces. Subpackaging: box of 10 pieces (under individual polybag).

#### **Advantages**

- > Versatile thanks to the removable headband and temples.
- > Quality and reliability of ISO 9001 / ISO 14001 certified production.
- > Quick adjustement thanks to elastic headband.
- > Smoked lens for welding (scale n°5).
- > Comfortable thanks to the inside foam.